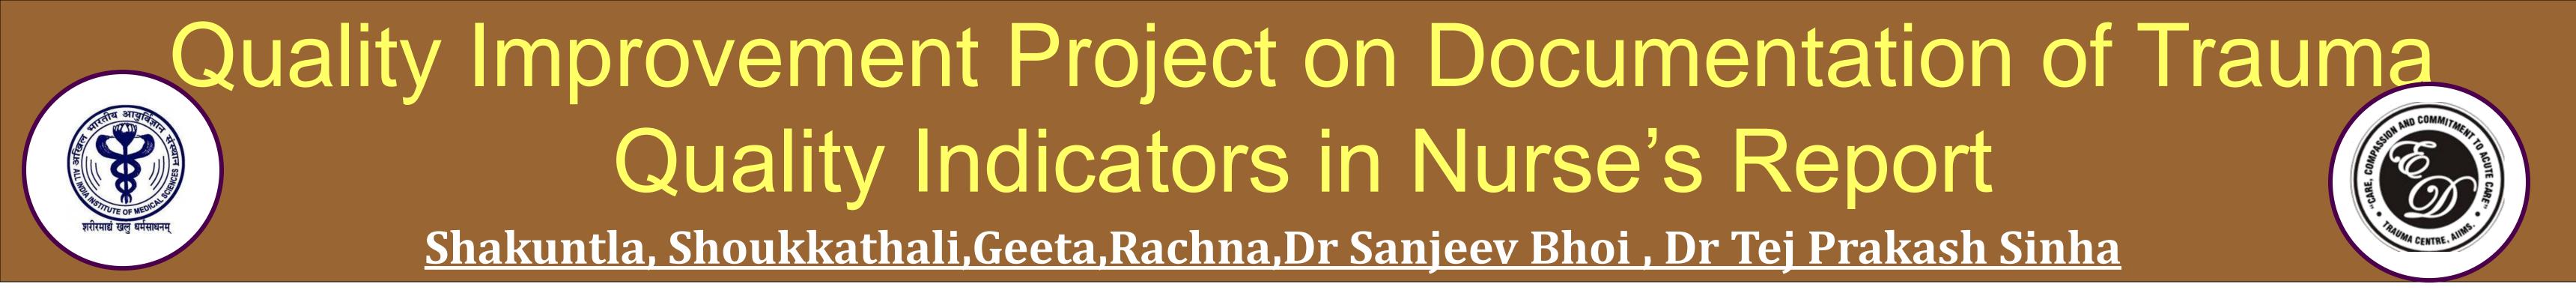

## Background

- Nursing documentation can serve as an indicator of quality nursing practise. According to Wilson et al. (2012)
- Nursing records are legal documentation of ongoing patient care delivery and the chronicle of the patient's responses to therapeutic interventions.
  - Journal of emergency nursing September–October 1989 Volume 15, Issue 5, Pages 393–398
- Documentation is important for education, research and quality assurance.

Fundamental of nursing ,DeLaune & Ladner 2011:216

For the trauma patient, status of airway, breathing, and circulatory systems must be recorded. Mechanisms of injury, GCS, trauma score (or essential components), spinal immobilization is also important

Journal of emergency nursing September–October 1989 Volume 15, Issue 5,



#### **T.Q.I Baseline da