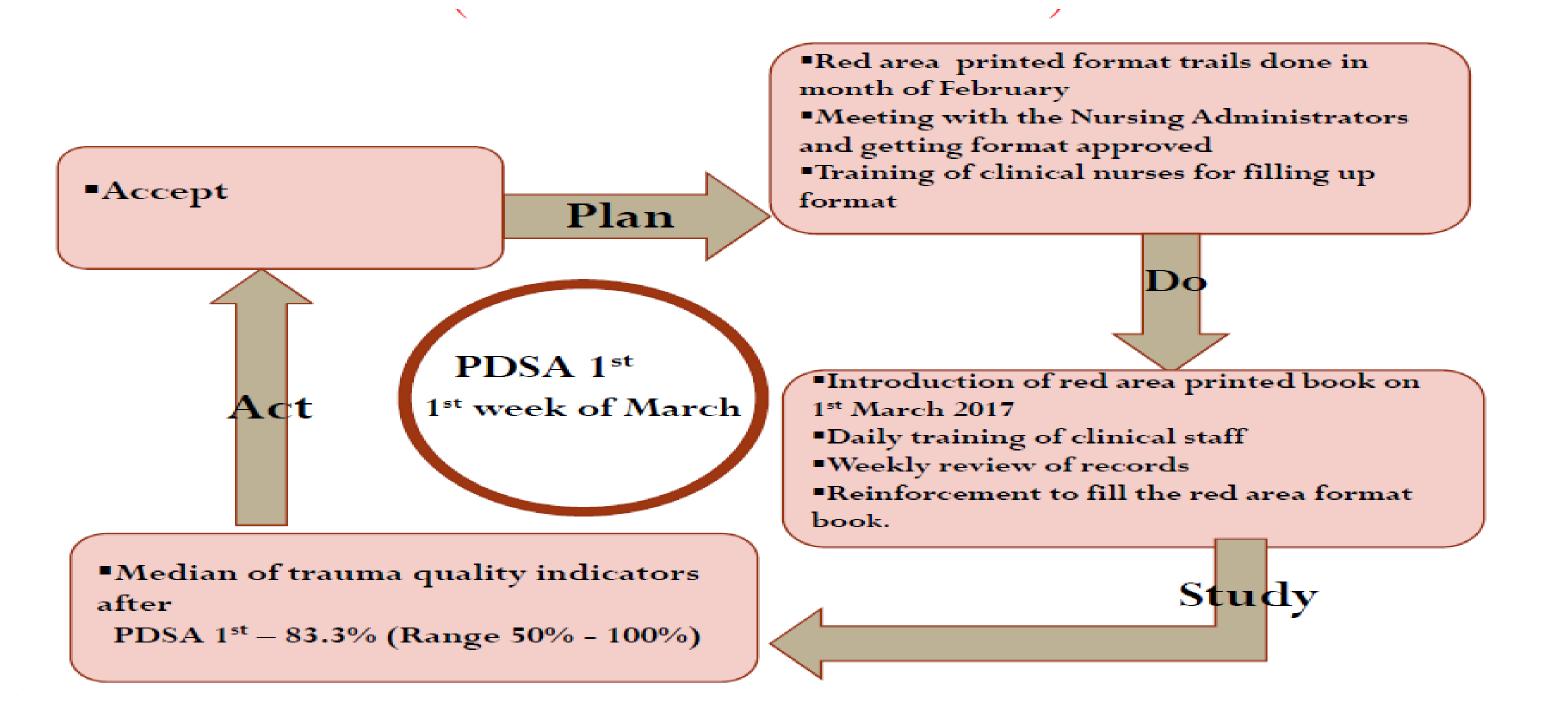

#### PDSA (1st week of March 2017)

| Shifting summary                                                                                                                                                                                                                                                                                                                                                                                                                                                                                                                                                                                                                                                                                                                                                                                                                                                                                                                                                                                                                                                                                                                                                                                                                                                                                                                                                                                                                                                                                                                                                                                                                                                                                                                                                                                                                                                                                                                                                                                                                                                                                                               |                                    | maning duty staff. vitus. 09-134]79                    |
|--------------------------------------------------------------------------------------------------------------------------------------------------------------------------------------------------------------------------------------------------------------------------------------------------------------------------------------------------------------------------------------------------------------------------------------------------------------------------------------------------------------------------------------------------------------------------------------------------------------------------------------------------------------------------------------------------------------------------------------------------------------------------------------------------------------------------------------------------------------------------------------------------------------------------------------------------------------------------------------------------------------------------------------------------------------------------------------------------------------------------------------------------------------------------------------------------------------------------------------------------------------------------------------------------------------------------------------------------------------------------------------------------------------------------------------------------------------------------------------------------------------------------------------------------------------------------------------------------------------------------------------------------------------------------------------------------------------------------------------------------------------------------------------------------------------------------------------------------------------------------------------------------------------------------------------------------------------------------------------------------------------------------------------------------------------------------------------------------------------------------------|------------------------------------|--------------------------------------------------------|
|                                                                                                                                                                                                                                                                                                                                                                                                                                                                                                                                                                                                                                                                                                                                                                                                                                                                                                                                                                                                                                                                                                                                                                                                                                                                                                                                                                                                                                                                                                                                                                                                                                                                                                                                                                                                                                                                                                                                                                                                                                                                                                                                | landine Bland investigation sent   | monding PR. 116 miss of R-20 Junio - Aporton x         |
| A CONTRACTOR AND                                                                                                                                                                                                                                                                                                                                                                                                                                                                                                                                                                                                                                                                                                                                                                                                                                                                                                                                                                                                                                                                                                                                                                                                                                                                                                                                                                                                                                                                                                                                                                                                                                                                                                                                                                                                                                                                                                                                                                                                                                                                           | to las up dec, 40 per upply        |                                                        |
| the second s                                                                                                                                                                                                                                                                                                                                                                                                                                                                                                                                                                                                                                                                                                                                                                                                                                                                                                                                                                                                                                                                                                                                                                                                                                                                                                                                                                                                                                                                                                                                                                                                                                                                                                                                                                                                                                                                                                                                                                                                                 | anged - p. p. 2 day ( Mychice)     | Red areq                                               |
| Man States and States                                                                                                                                                                                                                                                                                                                                                                                                                                                                                                                                                                                                                                                                                      | CKR, PXA . X pages d me -          | Survey active and Patronal Received from evening duty  |
| problem and the second                                                                                                                                                                                                                                                                                                                                                                                                                                                                                                                                                                                                                                                                                                                                                                                                                                                                                                                                                                                                                                                                                                                                                                                                                                                                                                                                                                                                                                                                                                                                                                                                                                                                                                                                                                                                                                                                                                                                                                                                                                                                                                         | wear head to pre dores             | MLC 45th bight brought to To ED at 19700 ho            |
| for a state the for the second                                                                                                                                                                                                                                                                                                                                                                                                                                                                                                                                                                                                                                                                                                                                                                                                                                                                                                                                                                                                                                                                                                                                                                                                                                                                                                                                                                                                                                                                                                                                                                                                                                                                                                                                                                                                                                                                                                                                                                                                                                                                                                 | volughte monded and to Relations.  | Later management                                       |
|                                                                                                                                                                                                                                                                                                                                                                                                                                                                                                                                                                                                                                                                                                                                                                                                                                                                                                                                                                                                                                                                                                                                                                                                                                                                                                                                                                                                                                                                                                                                                                                                                                                                                                                                                                                                                                                                                                                                                                                                                                                                                                                                | Prescriberd medication given - Rel | 1 D D D D D D D D D D D D D D D D D D D                |
| The second secon | Reviews done. Patient trout to     | ( region ethin som chattarpur pr Received intubated to |
|                                                                                                                                                                                                                                                                                                                                                                                                                                                                                                                                                                                                                                                                                                                                                                                                                                                                                                                                                                                                                                                                                                                                                                                                                                                                                                                                                                                                                                                                                                                                                                                                                                                                                                                                                                                                                                                                                                                                                                                                                                                                                                                                | main airms at 3am on 22/11/19      | evening thiff- vitals clacked 4 Recorded               |
| ATTAT ATTACK                                                                                                                                                                                                                                                                                                                                                                                                                                                                                                                                                                                                                                                                                                                                                                                                                                                                                                                                                                                                                                                                                                                                                                                                                                                                                                                                                                                                                                                                                                                                                                                                                                                                                                                                                                                                                                                                                                                                                                                                                                                                                                                   | Evitals at 3 Rm GLS GIVTONN        | Shifting vital signs and closing of report             |
|                                                                                                                                                                                                                                                                                                                                                                                                                                                                                                                                                                                                                                                                                                                                                                                                                                                                                                                                                                                                                                                                                                                                                                                                                                                                                                                                                                                                                                                                                                                                                                                                                                                                                                                                                                                                                                                                                                                                                                                                                                                                                                                                | Bp 134/76 milk - 84/4 > pulle 1.   | KK-10 man sported i le E, N+m -                        |
|                                                                                                                                                                                                                                                                                                                                                                                                                                                                                                                                                                                                                                                                                                                                                                                                                                                                                                                                                                                                                                                                                                                                                                                                                                                                                                                                                                                                                                                                                                                                                                                                                                                                                                                                                                                                                                                                                                                                                                                                                                                                                                                                | prizilat. drafte                   | Blood arrayed. FADT, Neg dene                          |