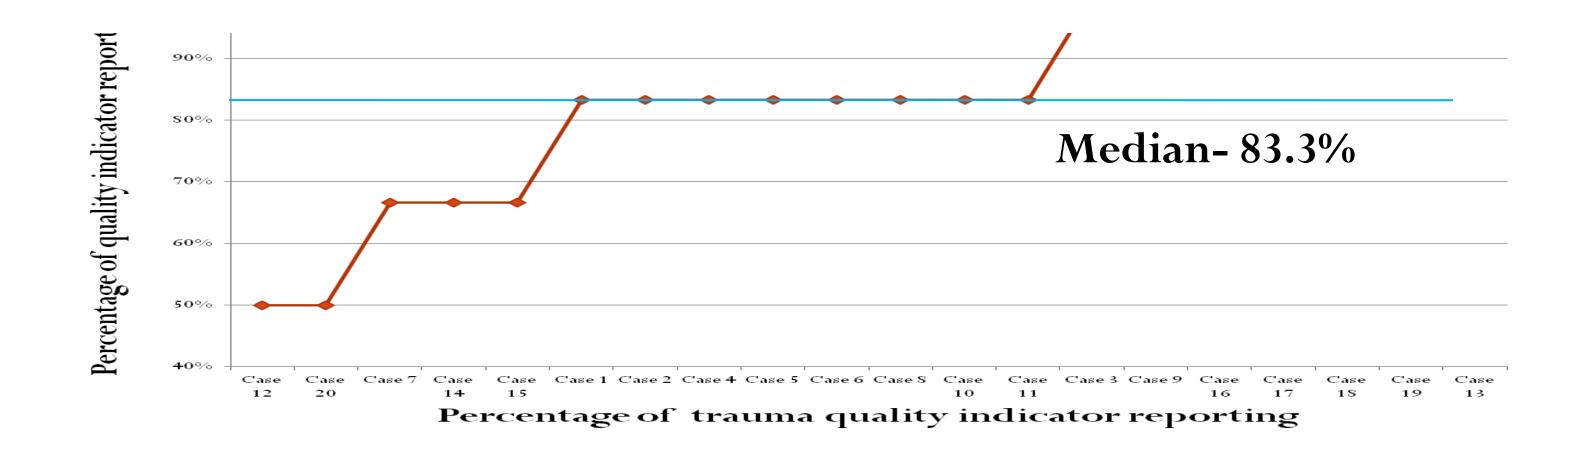

## Aim of the study

- To improve the documentation of trauma
- quality indicators in Red area nurse's reports by
- **50%** from the baseline median of trauma
- quality indicators (median 33.3%) over 4months (1st January -30th April 2017).

#### **Quality Improvement Result**

Trauma quality indicators are important to document in nurses records for continuing quality improvement, training, education and research.