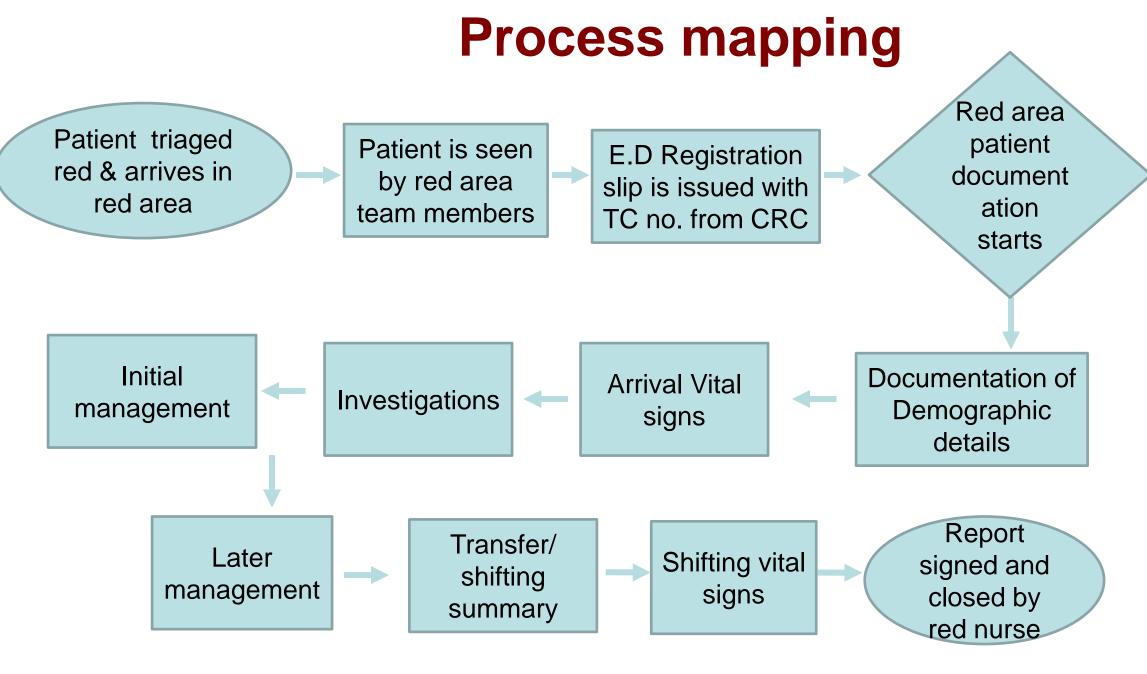

## Aim of the study

- To improve the documentation of trauma
- quality indicators in Red area nurse's reports by
- **50%** from the baseline median of trauma
- quality indicators (median 33.3%) over 4months (1st January -30th April 2017).

## Criteria for the study of T.Q.I

Inclusion -All red area patients report documented in red area book. **Exclusion - Brought dead patient report.** 