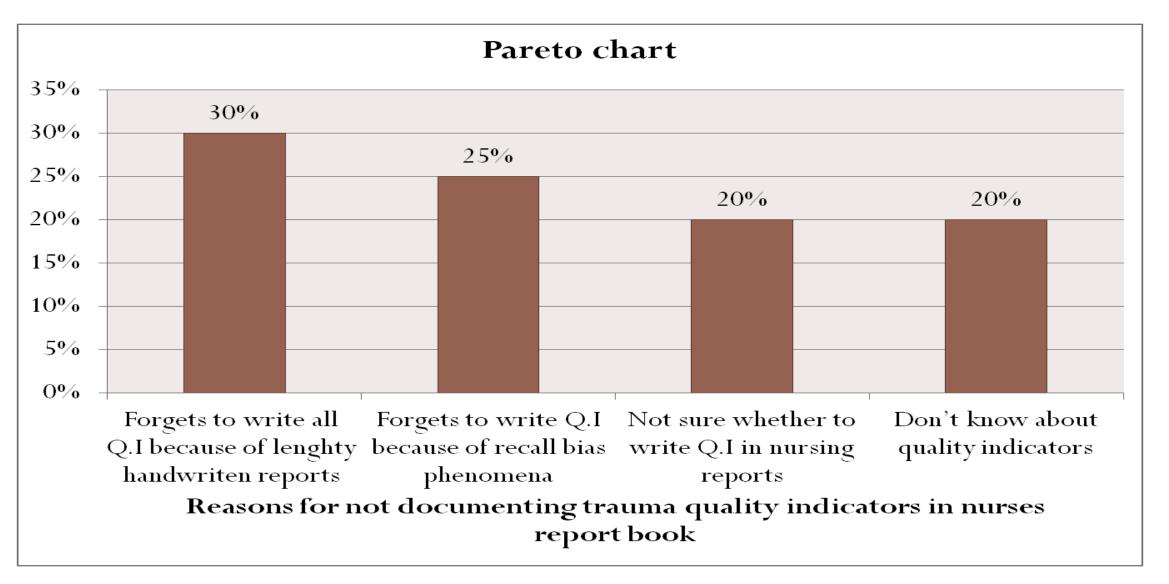

#### Pareto analysis

| Trauma Q.I             | Words documented in red report book                                                                                | Marks                          |
|------------------------|--------------------------------------------------------------------------------------------------------------------|--------------------------------|
| Airway Assessment      | <ul><li>Patent</li><li>Compromised</li></ul>                                                                       |                                |
| Airway Management      | <ul><li>O2 mask</li><li>Intubation</li><li>Cricothyrodotomy</li></ul>                                              |                                |
| Breathing Assessment   | <ul><li>•B/L Air entry status</li><li>•CCT</li><li>•Respiration rate(min)</li></ul>                                |                                |
| Breathing intervention | <ul> <li>ICD inserted( Rt / Lt)</li> </ul>                                                                         |                                |
| Circulation assessment | <ul><li>Pulse(min)</li><li>B.P(min)</li><li>FAST(positive/negative)</li></ul>                                      |                                |
| Circulation Management | <ul> <li>I/V Fluid given (type and amount in ml/litres)</li> <li>Blood given (Cross-match type and time</li> </ul> |                                |
| Red case no.           | Name of the patient-                                                                                               | Total score in<br>Percentage - |
| HEPO                   | Report BOOK                                                                                                        | 0.0                            |